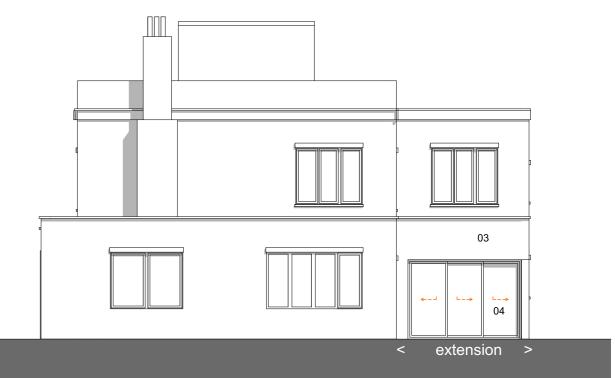

## Project: Third Acre Rise Drawing Title: Proposed Elevations

2426 | 05-101 |1st

06

< extension >

## Notes:

- Aluminium coping to parapet wall
  New front door uPVC to match existing
  Render white to match existing
  Aluminium sliding/folding doors white to match ex
  Flat roof single ply membrane
  New window uPVC to match existing
- 02 03 04 05 06

North (Side) Elevation - As Proposed

South (Side) Elevation - As Proposed

Ground Floor Plan - As Proposed Scale 1:100

First Floor Plan - As Proposed
Scale 1:100