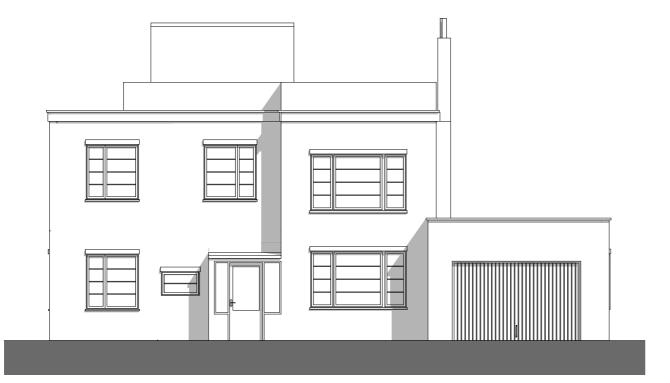

Project: Third Acre Rise

Drawing Title: Existing Elevations

West (Front) Elevation - As Proposed

East (Rear) Elevation - As Proposed

## Project: Third Acre Rise Drawing Title: Proposed Elevations

2426 | 05-101 |1st

06

< extension >

## Notes:

- Aluminium coping to parapet wall
  New front door uPVC to match existing
  Render white to match existing
  Aluminium sliding/folding doors white to match ex
  Flat roof single ply membrane
  New window uPVC to match existing
- 02 03 04 05 06