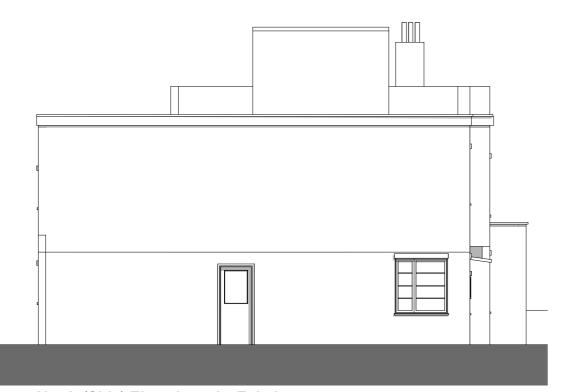

North (Side) Elevation - As Proposed

South (Side) Elevation - As Proposed

Ground Floor Plan - As Proposed Scale 1:100

First Floor Plan - As Proposed
Scale 1:100

## Notes:

- Aluminium coping to parapet wall
  New front door uPVC to match existing
  Render white to match existing
  Aluminium sliding/folding doors white to match ex
  Flat roof single ply membrane
  New window uPVC to match existing
- 02 03 04 05 06