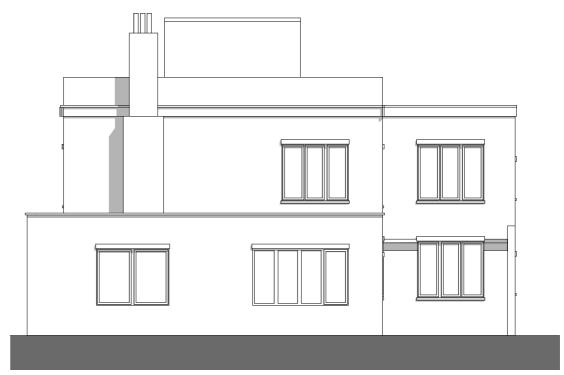

North (Side) Elevation - As Proposed

South (Side) Elevation - As Proposed

Ground Floor Plan - As Proposed Scale 1:100

First Floor Plan - As Proposed
Scale 1:100

## Notes:

- Aluminium coping to parapet wall
  New front door uPVC to match existing
  Render white to match existing
  Aluminium sliding/folding doors white to match ex
  Flat roof single ply membrane
  New window uPVC to match existing
- 02 03 04 05 06