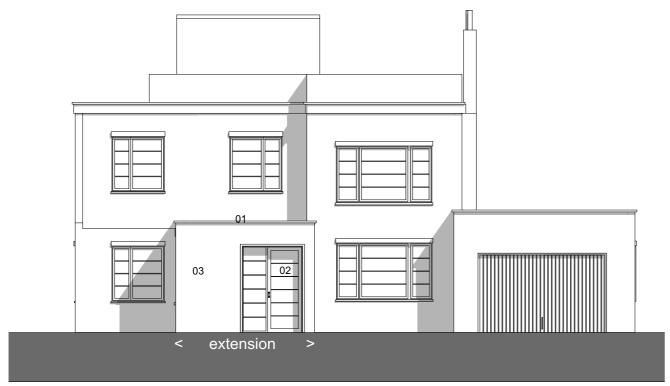

## Project: Third Acre Rise Drawing Title: Proposed Elevations

2426 | 05-101 |1st

06

< extension >

## Notes:

- Aluminium coping to parapet wall
  New front door uPVC to match existing
  Render white to match existing
  Aluminium sliding/folding doors white to match ex
  Flat roof single ply membrane
  New window uPVC to match existing
- 02 03 04 05 06