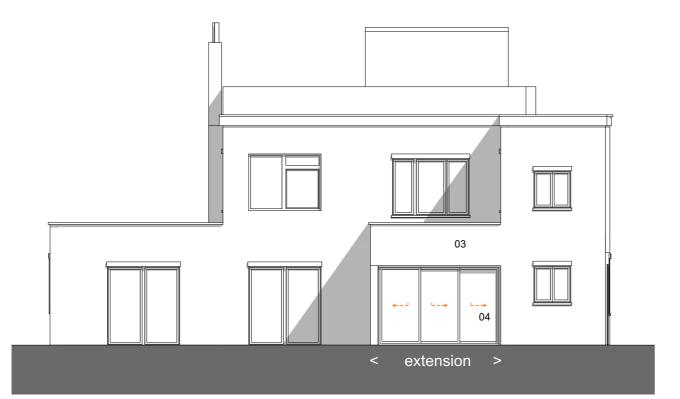

## Project: Third Acre Rise Drawing Title: Proposed Elevations

2426 | 05-101 |1st

06

< extension >

## Notes:

- Aluminium coping to parapet wall
  New front door uPVC to match existing
  Render white to match existing
  Aluminium sliding/folding doors white to match ex
  Flat roof single ply membrane
  New window uPVC to match existing
- 02 03 04 05 06